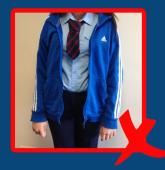

#### Skirts, Trousers and Hoodies

- The approved skirt is a black knee length pleated design. This must not be tight fitting and the hem of the skirt must be on the knee.
- Trousers must be straight leg only. Skinny fit or tight trousers are not acceptable.
- Hoodies are not permitted in school, no layers other than the Navy V-neck pullover with school crest are permitted under the school blazer.

# Charlton School Uniform Guide 2024/25 Full Policy can be found at www.charlton.uk.com

Uniform Guide 2024/25

Hoodies or Zip up Jackets should not be worn instead of School blazers.

Skirt Length: Knee length pleated skirts only