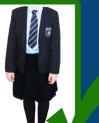

# <u>Girls</u>

- Blazer and year group tie to be worn at all times.
- Pale blue shirt Rever collar is not allowed (Years 7 10)
- White shirt\* Rever collar is not allowed (Year 11)
- Black tailored trousers, straight leg only (not skinny trousers or leggings) or a Black knee length pleated skirt.
- Black or white socks OR black tights
- Plain black flat walking shoes (No trainers or canvas type shoes) Max. heel height 4cms. Max Sole 2cms
- Navy V-neck pullover with school crest\* (Optional to be worn under the blazer)
- Muslim girls may wear a navy-blue hijab and a navy blue kameez, abaya or maxi skirt with black trousers. Students are expected to wear a tie and blazer with their kameez, abaya or maxi.

# <u>School Tie</u>

The tie colours for this academic year are: Year 7 Blue Year 8 Purple Year 9 Red Year 10 Yellow Year 11 Green The tie should be worn with 5 double stripes visible or the width of a piece of A4 below the knot.