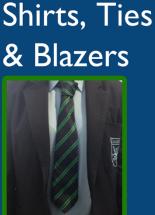

# <u>Boys</u>

- Blazer and year group tie to be worn at all times.
- Pale blue shirt (Years 7 10)
- White shirt\* (Year 11)
- Plain black trousers (not jeans)
- Black/grey socks
- Plain black shoes (No trainers or canvas type shoes)
- Navy V-neck pullover with school crest\* (Optional to be worn under the blazer

# <u>School Tie</u>

The tie colours for this academic year are: Year 7 Blue Year 8 Purple Year 9 Red Year 10 Yellow Year 11 Green The tie should be worn with 5 double stripes visible or the width of a piece of A4 below the knot.