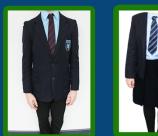

# <u>Boys</u>

- Blazer and year group tie to be worn at all times.
- Pale blue shirt (Years 7 10)
- White shirt\* (Year 11)
- Plain black trousers (not jeans)
- Black/grey socks
- Plain black shoes (No trainers or canvas type shoes)
- Navy V-neck pullover with school crest\* (Optional to be worn under the blazer

# <u>Girls</u>

- Blazer and year group tie to be worn at all times.
- Pale blue shirt Rever collar is not allowed (Years 7 10)
- White shirt\* Rever collar is not allowed (Year 11)
- Black tailored trousers, straight leg only (not skinny trousers or leggings) or a Black knee length pleated skirt.
- Black or white socks OR black tights
- Plain black flat walking shoes (No trainers or canvas type shoes) Max. heel height 4cms. Max Sole 2cms
- Navy V-neck pullover with school crest\* (Optional to be worn under the blazer)
- Muslim girls may wear a navy-blue hijab and a navy blue kameez, abaya or maxi skirt with black trousers. Students are expected to wear a tie and blazer with their kameez, abaya or maxi.

# <u>School Tie</u>

The tie colours for this academic year are: Year 7 Blue Year 8 Purple Year 9 Red Year 10 Yellow Year 11 Green The tie should be worn with 5 double stripes visible or the width of a piece of A4 below the knot.