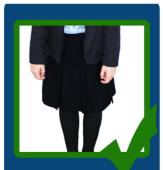

# <u>Girls</u>

- Blazer and year group tie to be worn at all times.
- Pale blue shirt Rever collar is not allowed (Years 7 10)
- White shirt\* Rever collar is not allowed (Year 11)
- Black tailored trousers, straight leg only (not skinny trousers or leggings) or a Black knee length pleated skirt.
- Black or white socks OR black tights
- Plain black flat walking shoes (No trainers or canvas type shoes) Max. heel height 4cms. Max Sole 2cms
- Navy V-neck pullover with school crest\* (Optional to be worn under the blazer)
- Muslim girls may wear a navy-blue hijab and a navy blue kameez, abaya or maxi skirt with black trousers. Students are expected to wear a tie and blazer with their kameez, abaya or maxi.

#### Skirts, Trousers and Hoodies

- The approved skirt is a black knee length pleated design. This must not be tight fitting and the hem of the skirt must be on the knee.
- Trousers must be straight leg only. Skinny fit or tight trousers are not acceptable.
- Hoodies are not permitted in school, no layers other than the Navy V-neck pullover with school crest are permitted under the school blazer.

# Charlton School Uniform Guide 2024/25 Full Policy can be found at www.charlton.uk.com

Uniform Guide 2024/25

Hoodies or Zip up Jackets should not be worn instead of School blazers.

Skirt Length: Knee length pleated skirts only