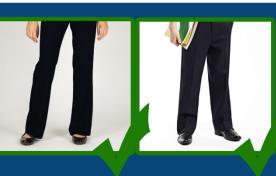

# <u>Girls</u>

- Blazer and year group tie to be worn at all times.
- Pale blue shirt Rever collar is not allowed (Years 7 10)
- White shirt\* Rever collar is not allowed (Year 11)
- Black tailored trousers, straight leg only (not skinny trousers or leggings) or a Black knee length pleated skirt.
- Black or white socks OR black tights
- Plain black flat walking shoes (No trainers or canvas type shoes) Max. heel height 4cms. Max Sole 2cms
- Navy V-neck pullover with school crest\* (Optional to be worn under the blazer)
- Muslim girls may wear a navy-blue hijab and a navy blue kameez, abaya or maxi skirt with black trousers. Students are expected to wear a tie and blazer with their kameez, abaya or maxi.

#### Skirts, Trousers and Hoodies

- The approved skirt is a black knee length pleated design. This must not be tight fitting and the hem of the skirt must be on the knee.
- Trousers must be straight leg only. Skinny fit or tight trousers are not acceptable.
- Hoodies are not permitted in school, no layers other than the Navy V-neck pullover with school crest are permitted under the school blazer.

Trousers: Boys & Girls No skinny or tight trousers, Straight leg only