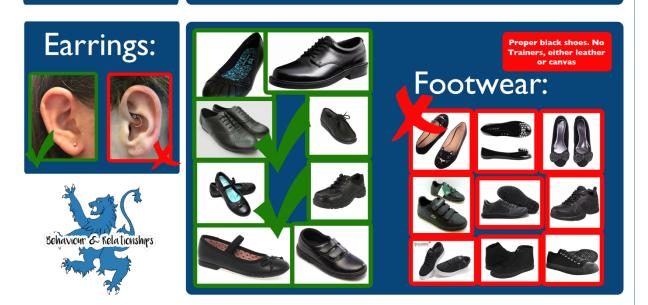

#### **Footwear**

- Shoes should be plain black and logo free. Black trainers are not permitted. Shoes with Velcro fastenings are allowed. Slingback, boots, or clog type footwear are not permitted. Canvas type footwear is not permitted.
- Trainers may not be worn in School. They should not be worn to and from School. A Doctor's note is required for the wearing of trainers for medical reasons, any trainers worn for medical reasons must be black.

#### Makeup and Jewellery

- Jewellery is not permitted except for one pair of small gold or silver studs earrings worn in the ear lobe (no jewels). Other piercings are not allowed.
- Cosmetics other than a **discreet** amount or mascara or foundation for girls should not be worn. Eyebrows should be natural and not tinted.
- Nail varnish and nail extensions are not allowed in school. Students are involved in many activities and again, nail extensions can cause injury.
- **Excessive** hairstyles, shaved patterns, panels or lines, non-natural hair colour and false eyelashes are not permitted.
- Plain blue/black out-door coat (no leather or denim)